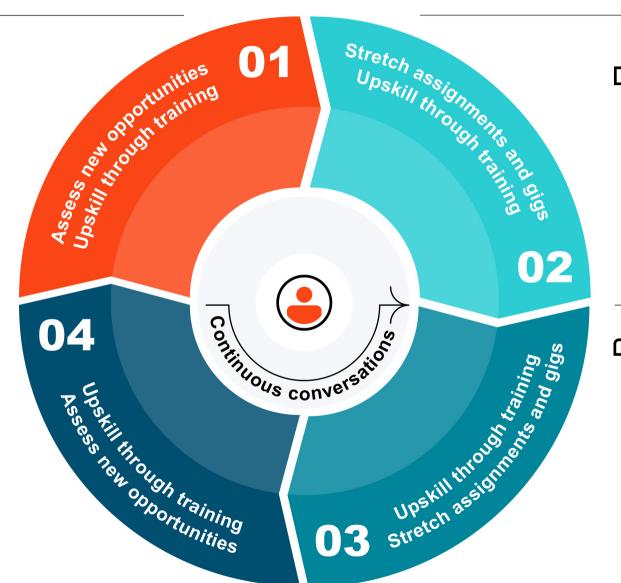

#### **Employee Development Lifecycle**

#### **Review and assess**

An assessment of:

- → Goals
- Performance
- Readiness to advance
- Skill proficiency
- Succession

### **Development** conversation

- Discuss skill gaps and past performance
- Revisit goals
- Make a development plan

#### **Set goals**

- Add skills associated to goals
- Assess gaps in order to define development needs

#### **Check in consistently**

- Receive feedback and coaching from manager
- Learning recommendations
- Progress toward goals
- Update skills and proficiency levels